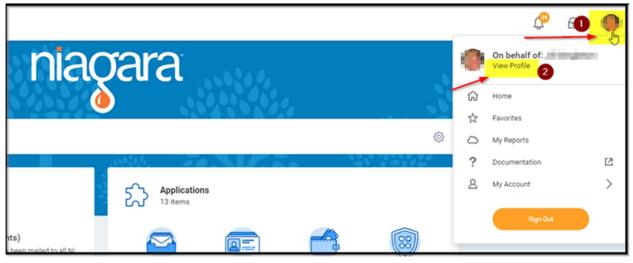

## Adding Dependent SSN's into Workday:

1. Login to Workday. On your home page click the Picture of yourself in the top right corner and select "View Profile"

2. Once you are on your profile, navigate to the Benefits tab on the left and then My Dependents tab at the top